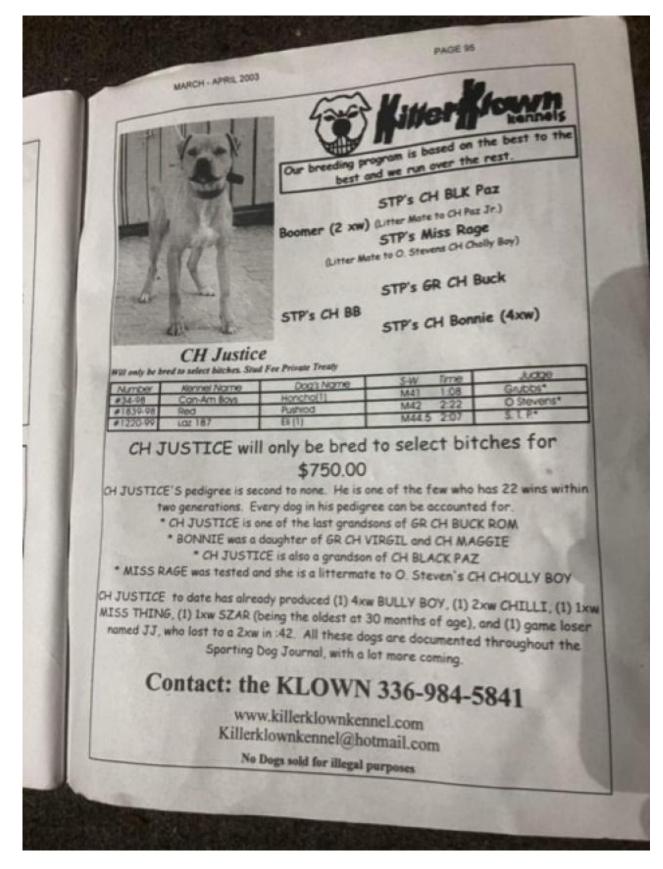

Magazine ad for Killer Klown Kennels, dated March-April 2003

The ad is for the dog named "CH Justice"; grandson of "Gr Ch Buck ROM" and "Ch Black Paz"

At the time, Justice had sired Bully Boy (4XW), Chilli (2XW), Miss Thing (1XW), Szar (1XW), and JJ (game loser)